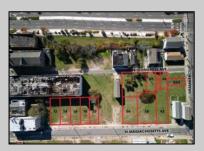

## **COMMENTS**

DEVELOPER/INVESTER ALERT! This single lot is located at 20 N. Massachusetts and is 30' x 100'. There are several lots available on this block all zoned RM-1, a multifamily district established primarily to foster family-oriented options. This is a prime area to build in this a fresh concept in this hot market with the boardwalk, Ocean Casino and beach right down the street and Gardner's Basin/inlet nearby. Single lots for sale or any combination of multiple lots from Grammercy between N. Congress and N. Massachusetts. Call us for prior plans, we'll layout the possibilities for you. Don't miss this unique development opportunity!