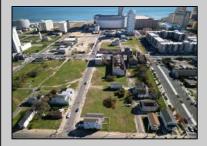

## **COMMENTS**

DEVELOPER/INVESTER ALERT! This single lot is located at 20 N. Massachusetts and is 30' x 100'. There are several lots available on this block all zoned RM-1, a multifamily district established primarily to foster family-oriented options. This is a prime area to build in this a fresh concept in this hot market with the boardwalk, Ocean Casino and beach right down the street and Gardner's Basin/inlet nearby. Single lots for sale or any combination of multiple lots from Grammercy between N. Congress and N. Massachusetts. Call us for prior plans, we'll layout the possibilities for you. Don't miss this unique development opportunity!