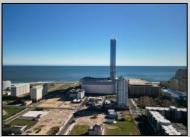

## **COMMENTS**

DEVELOPER/INVESTER ALERT! This single lot is located at 20 N. Massachusetts and is 30' x 100'. There are several lots available on this block all zoned RM-1, a multifamily district established primarily to foster family-oriented options. This is a prime area to build in this a fresh concept in this hot market with the boardwalk, Ocean Casino and beach right down the street and Gardner's Basin/inlet nearby. Single lots for sale or any combination of multiple lots from Grammercy between N. Congress and N. Massachusetts. Call us for prior plans, we'll layout the possibilities for you. Don't miss this unique development opportunity!