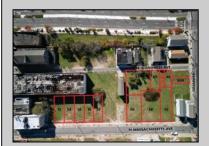

## **COMMENTS**

DEVELOPER/INVESTER ALERT! This single lot is located at 20 N. Massachusetts and is 30' x 100'. There are several lots available on this block all zoned RM-1, a multifamily district established primarily to foster family-oriented options. This is a prime area to build in this a fresh concept in this hot market with the boardwalk, Ocean Casino and beach right down the street and Gardner's Basin/inlet nearby. Single lots for sale or any combination of multiple lots from Grammercy between N. Congress and N. Massachusetts. Call us for prior plans, we'll layout the possibilities for you. Don't miss this unique development opportunity!