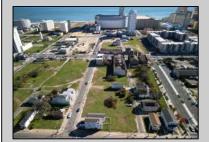

## **COMMENTS**

DEVELOPER/INVESTER ALERT! This single lot is located at 20 N. Massachusetts and is 30' x 100'. There are several lots available on this block all zoned RM-1, a multifamily district established primarily to foster family-oriented options. This is a prime area to build in this a fresh concept in this hot market with the boardwalk, Ocean Casino and beach right down the street and Gardner's Basin/inlet nearby. Single lots for sale or any combination of multiple lots from Grammercy between N. Congress and N. Massachusetts. Call us for prior plans, we'll layout the possibilities for you. Don't miss this unique development opportunity!