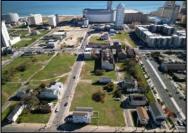

## **COMMENTS**

DEVELOPER/INVESTER ALERT! This single lot is located at 20 N. Massachusetts and is 30' x 100'. There are several lots available on this block all zoned RM-1, a multifamily district established primarily to foster family-oriented options. This is a prime area to build in this a fresh concept in this hot market with the boardwalk, Ocean Casino and beach right down the street and Gardner's Basin/inlet nearby. Single lots for sale or any combination of multiple lots from Grammercy between N. Congress and N. Massachusetts. Call us for prior plans, we'll layout the possibilities for you. Don't miss this unique development opportunity!