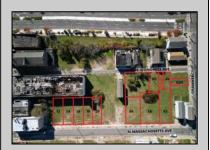

Berger Realty, Inc. 3160 Asbury Avenue Ocean City, NJ 08226 1-877-237-4371 / 609-399-0076 info@bergerrealty.com

info@bergerrealty

20 Massachusetts Atlantic City, NJ 08401

Asking \$75,000.00

## **COMMENTS**

DEVELOPER/INVESTER ALERT! This single lot is located at 20 N. Massachusetts and is 30' x 100'. There are several lots available on this block all zoned RM-1, a multifamily district established primarily to foster family-oriented options. This is a prime area to build in this a fresh concept in this hot market with the boardwalk, Ocean Casino and beach right down the street and Gardner's Basin/inlet nearby. Single lots for sale or any combination of multiple lots from Grammercy between N. Congress and N. Massachusetts. Call us for prior plans, we'll layout the possibilities for you. Don't miss this unique development opportunity!