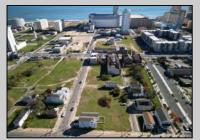

## **COMMENTS**

DEVELOPER/INVESTER ALERT! This single lot is located at 20 N. Massachusetts and is 30' x 100'. There are several lots available on this block all zoned RM-1, a multifamily district established primarily to foster family-oriented options. This is a prime area to build in this a fresh concept in this hot market with the boardwalk, Ocean Casino and beach right down the street and Gardner's Basin/inlet nearby. Single lots for sale or any combination of multiple lots from Grammercy between N. Congress and N. Massachusetts. Call us for prior plans, we'll layout the possibilities for you. Don't miss this unique development opportunity!