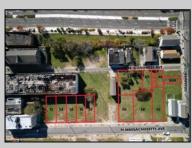

## COMMENTS

DEVELOPER/INVESTER ALERT! This single lot is located at 20 N. Massachusetts and is 30' x 100'. There are several lots available on this block all zoned RM-1, a multifamily district established primarily to foster family-oriented options. This is a prime area to build in this a fresh concept in this hot market with the boardwalk, Ocean Casino and beach right down the street and Gardner's Basin/inlet nearby. Single lots for sale or any combination of multiple lots from Grammercy between N. Congress and N. Massachusetts. Call us for prior plans, we'll layout the possibilities for you. Don't miss this unique development opportunity!