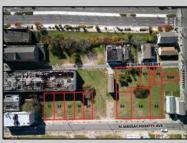

## COMMENTS

DEVELOPER/INVESTER ALERT! This single lot is located at 20 N. Massachusetts and is 30' x 100'. There are several lots available on this block all zoned RM-1, a multifamily district established primarily to foster family-oriented options. This is a prime area to build in this a fresh concept in this hot market with the boardwalk, Ocean Casino and beach right down the street and Gardner's Basin/inlet nearby. Single lots for sale or any combination of multiple lots from Grammercy between N. Congress and N. Massachusetts. Call us for prior plans, we'll layout the possibilities for you. Don't miss this unique development opportunity!