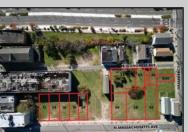

## COMMENTS

DEVELOPER/INVESTER ALERT! This single lot is located at 20 N. Massachusetts and is 30' x 100'. There are several lots available on this block all zoned RM-1, a multifamily district established primarily to foster family-oriented options. This is a prime area to build in this a fresh concept in this hot market with the boardwalk, Ocean Casino and beach right down the street and Gardner's Basin/inlet nearby. Single lots for sale or any combination of multiple lots from Grammercy between N. Congress and N. Massachusetts. Call us for prior plans, we'll layout the possibilities for you. Don't miss this unique development opportunity!