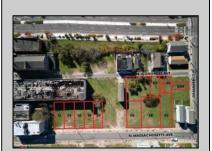

## **COMMENTS**

DEVELOPER/INVESTER ALERT! This single lot is located at 20 N. Massachusetts and is 30' x 100'. There are several lots available on this block all zoned RM-1, a multifamily district established primarily to foster family-oriented options. This is a prime area to build in this a fresh concept in this hot market with the boardwalk, Ocean Casino and beach right down the street and Gardner's Basin/inlet nearby. Single lots for sale or any combination of multiple lots from Grammercy between N. Congress and N. Massachusetts. Call us for prior plans, we'll layout the possibilities for you. Don't miss this unique development opportunity!