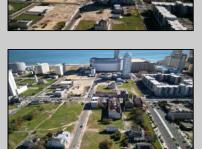

## **COMMENTS**

DEVELOPER/INVESTER ALERT! This single lot is located at 20 N. Massachusetts and is 30' x 100'. There are several lots available on this block all zoned RM-1, a multifamily district established primarily to foster family-oriented options. This is a prime area to build in this a fresh concept in this hot market with the boardwalk, Ocean Casino and beach right down the street and Gardner's Basin/inlet nearby. Single lots for sale or any combination of multiple lots from Grammercy between N. Congress and N. Massachusetts. Call us for prior plans, we'll layout the possibilities for you. Don't miss this unique development opportunity!