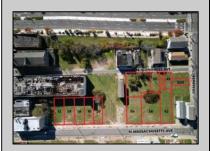

## **COMMENTS**

DEVELOPER/INVESTER ALERT! This single lot is located at 20 N. Massachusetts and is 30' x 100'. There are several lots available on this block all zoned RM-1, a multifamily district established primarily to foster family-oriented options. This is a prime area to build in this a fresh concept in this hot market with the boardwalk, Ocean Casino and beach right down the street and Gardner's Basin/inlet nearby. Single lots for sale or any combination of multiple lots from Grammercy between N. Congress and N. Massachusetts. Call us for prior plans, we'll layout the possibilities for you. Don't miss this unique development opportunity!