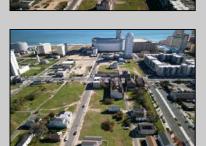

## **COMMENTS**

DEVELOPER/INVESTER ALERT! This single lot is located at 20 N. Massachusetts and is 30' x 100'. There are several lots available on this block all zoned RM-1, a multifamily district established primarily to foster family-oriented options. This is a prime area to build in this a fresh concept in this hot market with the boardwalk, Ocean Casino and beach right down the street and Gardner's Basin/inlet nearby. Single lots for sale or any combination of multiple lots from Grammercy between N. Congress and N. Massachusetts. Call us for prior plans, we'll layout the possibilities for you. Don't miss this unique development opportunity!