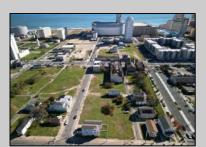

## **COMMENTS**

DEVELOPER/INVESTER ALERT! This single lot is located at 20 N. Massachusetts and is 30' x 100'. There are several lots available on this block all zoned RM-1, a multifamily district established primarily to foster family-oriented options. This is a prime area to build in this a fresh concept in this hot market with the boardwalk, Ocean Casino and beach right down the street and Gardner's Basin/inlet nearby. Single lots for sale or any combination of multiple lots from Grammercy between N. Congress and N. Massachusetts. Call us for prior plans, we'll layout the possibilities for you. Don't miss this unique development opportunity!