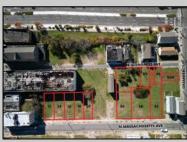

20 Massachusetts

Atlantic City, NJ 08401

Berger Realty, Inc. 3160 Asbury Avenue Ocean City, NJ 08226 1-877-237-4371 / 609-399-0076 info@bergerrealty.com

Ask for Marianne Johnsen Berger Realty Inc 3160 Asbury Avenue, Ocean City Call: 609-399-0076 Email to: maj@bergerrealty.com

## COMMENTS

DEVELOPER/INVESTER ALERT! This single lot is located at 20 N. Massachusetts and is 30' x 100'. There are several lots available on this block all zoned RM-1, a multifamily district established primarily to foster family-oriented options. This is a prime area to build in this a fresh concept in this hot market with the boardwalk, Ocean Casino and beach right down the street and Gardner's Basin/inlet nearby. Single lots for sale or any combination of multiple lots from Grammercy between N. Congress and N. Massachusetts. Call us for prior plans, we'll layout the possibilities for you. Don't miss this unique development opportunity!