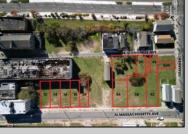

20 Massachusetts

Atlantic City, NJ 08401

Berger Realty, Inc. 3160 Asbury Avenue Ocean City, NJ 08226 1-877-237-4371 / 609-399-0076 info@bergerrealty.com

Ask for Leon Grisbaum Berger Realty Inc 3160 Asbury Avenue, Ocean City Call: 609-399-0076 Email to:

## COMMENTS

DEVELOPER/INVESTER ALERT! This single lot is located at 20 N. Massachusetts and is 30' x 100'. There are several lots available on this block all zoned RM-1, a multifamily district established primarily to foster family-oriented options. This is a prime area to build in this a fresh concept in this hot market with the boardwalk, Ocean Casino and beach right down the street and Gardner's Basin/inlet nearby. Single lots for sale or any combination of multiple lots from Grammercy between N. Congress and N. Massachusetts. Call us for prior plans, we'll layout the possibilities for you. Don't miss this unique development opportunity!