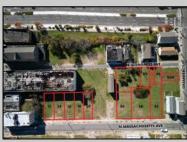

20 Massachusetts

Atlantic City, NJ 08401

Berger Realty, Inc. 3160 Asbury Avenue Ocean City, NJ 08226 1-877-237-4371 / 609-399-0076 info@bergerrealty.com

Ask for Leon Grisbaum Berger Realty Inc 3160 Asbury Avenue, Ocean City Call: 609-399-0076 Email to:

## COMMENTS

DEVELOPER/INVESTER ALERT! This single lot is located at 20 N. Massachusetts and is 30' x 100'. There are several lots available on this block all zoned RM-1, a multifamily district established primarily to foster family-oriented options. This is a prime area to build in this a fresh concept in this hot market with the boardwalk, Ocean Casino and beach right down the street and Gardner's Basin/inlet nearby. Single lots for sale or any combination of multiple lots from Grammercy between N. Congress and N. Massachusetts. Call us for prior plans, we'll layout the possibilities for you. Don't miss this unique development opportunity!