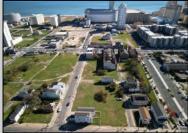

## **COMMENTS**

DEVELOPER/INVESTER ALERT! This single lot is located at 20 N. Massachusetts and is 30' x 100'. There are several lots available on this block all zoned RM-1, a multifamily district established primarily to foster family-oriented options. This is a prime area to build in this a fresh concept in this hot market with the boardwalk, Ocean Casino and beach right down the street and Gardner's Basin/inlet nearby. Single lots for sale or any combination of multiple lots from Grammercy between N. Congress and N. Massachusetts. Call us for prior plans, we'll layout the possibilities for you. Don't miss this unique development opportunity!