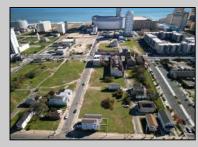

## COMMENTS

DEVELOPER/INVESTER ALERT! This single lot is located at 20 N. Massachusetts and is 30' x 100'. There are several lots available on this block all zoned RM-1, a multifamily district established primarily to foster family-oriented options. This is a prime area to build in this a fresh concept in this hot market with the boardwalk, Ocean Casino and beach right down the street and Gardner's Basin/inlet nearby. Single lots for sale or any combination of multiple lots from Grammercy between N. Congress and N. Massachusetts. Call us for prior plans, we'll layout the possibilities for you. Don't miss this unique development opportunity!