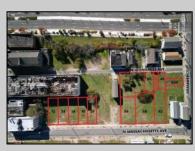

## COMMENTS

DEVELOPER/INVESTER ALERT! This single lot is located at 20 N. Massachusetts and is 30' x 100'. There are several lots available on this block all zoned RM-1, a multifamily district established primarily to foster family-oriented options. This is a prime area to build in this a fresh concept in this hot market with the boardwalk, Ocean Casino and beach right down the street and Gardner's Basin/inlet nearby. Single lots for sale or any combination of multiple lots from Grammercy between N. Congress and N. Massachusetts. Call us for prior plans, we'll layout the possibilities for you. Don't miss this unique development opportunity!