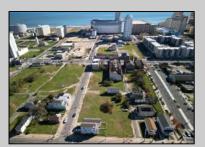

## **COMMENTS**

DEVELOPER/INVESTER ALERT! This single lot is located at 20 N. Massachusetts and is 30' x 100'. There are several lots available on this block all zoned RM-1, a multifamily district established primarily to foster family-oriented options. This is a prime area to build in this a fresh concept in this hot market with the boardwalk, Ocean Casino and beach right down the street and Gardner's Basin/inlet nearby. Single lots for sale or any combination of multiple lots from Grammercy between N. Congress and N. Massachusetts. Call us for prior plans, we'll layout the possibilities for you. Don't miss this unique development opportunity!