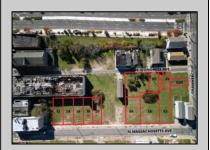

## 20 Massachusetts Atlantic City, NJ 08401

Asking \$75,000.00

## **COMMENTS**

DEVELOPER/INVESTER ALERT! This single lot is located at 20 N. Massachusetts and is 30' x 100'. There are several lots available on this block all zoned RM-1, a multifamily district established primarily to foster family-oriented options. This is a prime area to build in this a fresh concept in this hot market with the boardwalk, Ocean Casino and beach right down the street and Gardner's Basin/inlet nearby. Single lots for sale or any combination of multiple lots from Grammercy between N. Congress and N. Massachusetts. Call us for prior plans, we'll layout the possibilities for you. Don't miss this unique development opportunity!