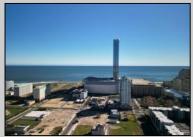

## **COMMENTS**

DEVELOPER/INVESTER ALERT! This single lot is located at 20 N. Massachusetts and is 30' x 100'. There are several lots available on this block all zoned RM-1, a multifamily district established primarily to foster family-oriented options. This is a prime area to build in this a fresh concept in this hot market with the boardwalk, Ocean Casino and beach right down the street and Gardner's Basin/inlet nearby. Single lots for sale or any combination of multiple lots from Grammercy between N. Congress and N. Massachusetts. Call us for prior plans, we'll layout the possibilities for you. Don't miss this unique development opportunity!