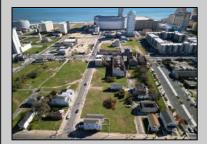

## **COMMENTS**

DEVELOPER/INVESTER ALERT! This single lot is located at 20 N. Massachusetts and is 30' x 100'. There are several lots available on this block all zoned RM-1, a multifamily district established primarily to foster family-oriented options. This is a prime area to build in this a fresh concept in this hot market with the boardwalk, Ocean Casino and beach right down the street and Gardner's Basin/inlet nearby. Single lots for sale or any combination of multiple lots from Grammercy between N. Congress and N. Massachusetts. Call us for prior plans, we'll layout the possibilities for you. Don't miss this unique development opportunity!