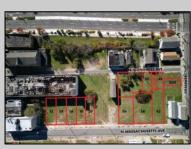

## COMMENTS

DEVELOPER/INVESTER ALERT! This single lot is located at 20 N. Massachusetts and is 30' x 100'. There are several lots available on this block all zoned RM-1, a multifamily district established primarily to foster family-oriented options. This is a prime area to build in this a fresh concept in this hot market with the boardwalk, Ocean Casino and beach right down the street and Gardner's Basin/inlet nearby. Single lots for sale or any combination of multiple lots from Grammercy between N. Congress and N. Massachusetts. Call us for prior plans, we'll layout the possibilities for you. Don't miss this unique development opportunity!