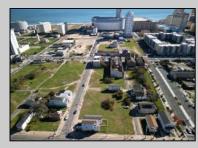

## COMMENTS

DEVELOPER/INVESTER ALERT! This single lot is located at 20 N. Massachusetts and is 30' x 100'. There are several lots available on this block all zoned RM-1, a multifamily district established primarily to foster family-oriented options. This is a prime area to build in this a fresh concept in this hot market with the boardwalk, Ocean Casino and beach right down the street and Gardner's Basin/inlet nearby. Single lots for sale or any combination of multiple lots from Grammercy between N. Congress and N. Massachusetts. Call us for prior plans, we'll layout the possibilities for you. Don't miss this unique development opportunity!