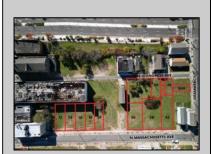

## **COMMENTS**

DEVELOPER/INVESTER ALERT! This single lot is located at 20 N. Massachusetts and is 30' x 100'. There are several lots available on this block all zoned RM-1, a multifamily district established primarily to foster family-oriented options. This is a prime area to build in this a fresh concept in this hot market with the boardwalk, Ocean Casino and beach right down the street and Gardner's Basin/inlet nearby. Single lots for sale or any combination of multiple lots from Grammercy between N. Congress and N. Massachusetts. Call us for prior plans, we'll layout the possibilities for you. Don't miss this unique development opportunity!