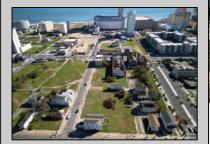

## **COMMENTS**

DEVELOPER/INVESTER ALERT! This single lot is located at 20 N. Massachusetts and is 30' x 100'. There are several lots available on this block all zoned RM-1, a multifamily district established primarily to foster family-oriented options. This is a prime area to build in this a fresh concept in this hot market with the boardwalk, Ocean Casino and beach right down the street and Gardner's Basin/inlet nearby. Single lots for sale or any combination of multiple lots from Grammercy between N. Congress and N. Massachusetts. Call us for prior plans, we'll layout the possibilities for you. Don't miss this unique development opportunity!