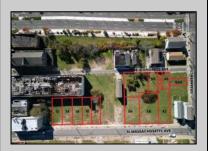

## **COMMENTS**

DEVELOPER/INVESTER ALERT! This single lot is located at 20 N. Massachusetts and is 30' x 100'. There are several lots available on this block all zoned RM-1, a multifamily district established primarily to foster family-oriented options. This is a prime area to build in this a fresh concept in this hot market with the boardwalk, Ocean Casino and beach right down the street and Gardner's Basin/inlet nearby. Single lots for sale or any combination of multiple lots from Grammercy between N. Congress and N. Massachusetts. Call us for prior plans, we'll layout the possibilities for you. Don't miss this unique development opportunity!