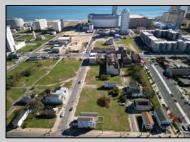

## COMMENTS

DEVELOPER/INVESTER ALERT! This single lot is located at 20 N. Massachusetts and is 30' x 100'. There are several lots available on this block all zoned RM-1, a multifamily district established primarily to foster family-oriented options. This is a prime area to build in this a fresh concept in this hot market with the boardwalk, Ocean Casino and beach right down the street and Gardner's Basin/inlet nearby. Single lots for sale or any combination of multiple lots from Grammercy between N. Congress and N. Massachusetts. Call us for prior plans, we'll layout the possibilities for you. Don't miss this unique development opportunity!