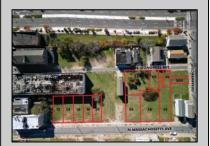

## **COMMENTS**

DEVELOPER/INVESTER ALERT! This single lot is located at 20 N. Massachusetts and is 30' x 100'. There are several lots available on this block all zoned RM-1, a multifamily district established primarily to foster family-oriented options. This is a prime area to build in this a fresh concept in this hot market with the boardwalk, Ocean Casino and beach right down the street and Gardner's Basin/inlet nearby. Single lots for sale or any combination of multiple lots from Grammercy between N. Congress and N. Massachusetts. Call us for prior plans, we'll layout the possibilities for you. Don't miss this unique development opportunity!