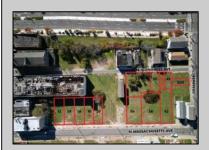

## **COMMENTS**

DEVELOPER/INVESTER ALERT! This single lot is located at 20 N. Massachusetts and is 30' x 100'. There are several lots available on this block all zoned RM-1, a multifamily district established primarily to foster family-oriented options. This is a prime area to build in this a fresh concept in this hot market with the boardwalk, Ocean Casino and beach right down the street and Gardner's Basin/inlet nearby. Single lots for sale or any combination of multiple lots from Grammercy between N. Congress and N. Massachusetts. Call us for prior plans, we'll layout the possibilities for you. Don't miss this unique development opportunity!