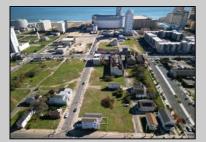

## **COMMENTS**

DEVELOPER/INVESTER ALERT! This single lot is located at 20 N. Massachusetts and is 30' x 100'. There are several lots available on this block all zoned RM-1, a multifamily district established primarily to foster family-oriented options. This is a prime area to build in this a fresh concept in this hot market with the boardwalk, Ocean Casino and beach right down the street and Gardner's Basin/inlet nearby. Single lots for sale or any combination of multiple lots from Grammercy between N. Congress and N. Massachusetts. Call us for prior plans, we'll layout the possibilities for you. Don't miss this unique development opportunity!