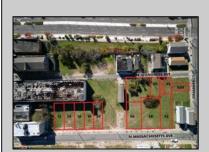

## **COMMENTS**

DEVELOPER/INVESTER ALERT! This single lot is located at 20 N. Massachusetts and is 30' x 100'. There are several lots available on this block all zoned RM-1, a multifamily district established primarily to foster family-oriented options. This is a prime area to build in this a fresh concept in this hot market with the boardwalk, Ocean Casino and beach right down the street and Gardner's Basin/inlet nearby. Single lots for sale or any combination of multiple lots from Grammercy between N. Congress and N. Massachusetts. Call us for prior plans, we'll layout the possibilities for you. Don't miss this unique development opportunity!