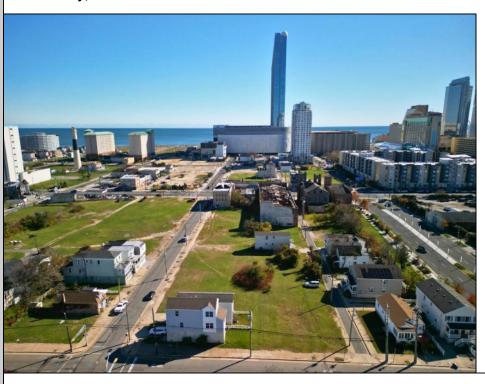

## **COMMENTS**

DEVELOPER/INVESTER ALERT! This single lot is located at 20 N. Massachusetts and is 30' x 100'. There are several lots available on this block all zoned RM-1, a multifamily district established primarily to foster family-oriented options. This is a prime area to build in this a fresh concept in this hot market with the boardwalk, Ocean Casino and beach right down the street and Gardner's Basin/inlet nearby. Single lots for sale or any combination of multiple lots from Grammercy between N. Congress and N. Massachusetts. Call us for prior plans, we'll layout the possibilities for you. Don't miss this unique development opportunity!