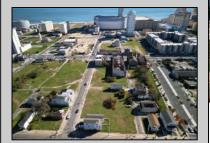

## **COMMENTS**

DEVELOPER/INVESTER ALERT! This single lot is located at 20 N. Massachusetts and is 30' x 100'. There are several lots available on this block all zoned RM-1, a multifamily district established primarily to foster family-oriented options. This is a prime area to build in this a fresh concept in this hot market with the boardwalk, Ocean Casino and beach right down the street and Gardner's Basin/inlet nearby. Single lots for sale or any combination of multiple lots from Grammercy between N. Congress and N. Massachusetts. Call us for prior plans, we'll layout the possibilities for you. Don't miss this unique development opportunity!