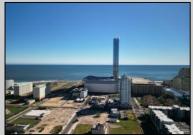

## **COMMENTS**

DEVELOPER/INVESTER ALERT! This single lot is located at 20 N. Massachusetts and is 30' x 100'. There are several lots available on this block all zoned RM-1, a multifamily district established primarily to foster family-oriented options. This is a prime area to build in this a fresh concept in this hot market with the boardwalk, Ocean Casino and beach right down the street and Gardner's Basin/inlet nearby. Single lots for sale or any combination of multiple lots from Grammercy between N. Congress and N. Massachusetts. Call us for prior plans, we'll layout the possibilities for you. Don't miss this unique development opportunity!