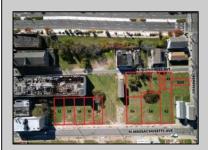

## 20 Massachusetts Atlantic City, NJ 08401

Asking \$75,000.00

## **COMMENTS**

DEVELOPER/INVESTER ALERT! This single lot is located at 20 N. Massachusetts and is 30' x 100'. There are several lots available on this block all zoned RM-1, a multifamily district established primarily to foster family-oriented options. This is a prime area to build in this a fresh concept in this hot market with the boardwalk, Ocean Casino and beach right down the street and Gardner's Basin/inlet nearby. Single lots for sale or any combination of multiple lots from Grammercy between N. Congress and N. Massachusetts. Call us for prior plans, we'll layout the possibilities for you. Don't miss this unique development opportunity!