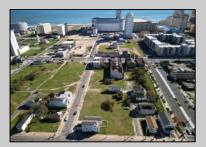

## **COMMENTS**

DEVELOPER/INVESTER ALERT! This single lot is located at 20 N. Massachusetts and is 30' x 100'. There are several lots available on this block all zoned RM-1, a multifamily district established primarily to foster family-oriented options. This is a prime area to build in this a fresh concept in this hot market with the boardwalk, Ocean Casino and beach right down the street and Gardner's Basin/inlet nearby. Single lots for sale or any combination of multiple lots from Grammercy between N. Congress and N. Massachusetts. Call us for prior plans, we'll layout the possibilities for you. Don't miss this unique development opportunity!