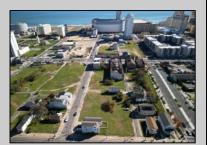

## **COMMENTS**

DEVELOPER/INVESTER ALERT! This single lot is located at 20 N. Massachusetts and is 30' x 100'. There are several lots available on this block all zoned RM-1, a multifamily district established primarily to foster family-oriented options. This is a prime area to build in this a fresh concept in this hot market with the boardwalk, Ocean Casino and beach right down the street and Gardner's Basin/inlet nearby. Single lots for sale or any combination of multiple lots from Grammercy between N. Congress and N. Massachusetts. Call us for prior plans, we'll layout the possibilities for you. Don't miss this unique development opportunity!