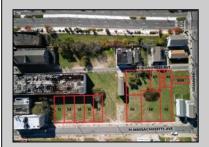

## **COMMENTS**

DEVELOPER/INVESTER ALERT! This single lot is located at 20 N. Massachusetts and is 30' x 100'. There are several lots available on this block all zoned RM-1, a multifamily district established primarily to foster family-oriented options. This is a prime area to build in this a fresh concept in this hot market with the boardwalk, Ocean Casino and beach right down the street and Gardner's Basin/inlet nearby. Single lots for sale or any combination of multiple lots from Grammercy between N. Congress and N. Massachusetts. Call us for prior plans, we'll layout the possibilities for you. Don't miss this unique development opportunity!