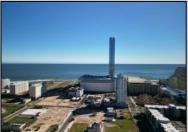

## **COMMENTS**

DEVELOPER/INVESTER ALERT! This single lot is located at 20 N. Massachusetts and is 30' x 100'. There are several lots available on this block all zoned RM-1, a multifamily district established primarily to foster family-oriented options. This is a prime area to build in this a fresh concept in this hot market with the boardwalk, Ocean Casino and beach right down the street and Gardner's Basin/inlet nearby. Single lots for sale or any combination of multiple lots from Grammercy between N. Congress and N. Massachusetts. Call us for prior plans, we'll layout the possibilities for you. Don't miss this unique development opportunity!