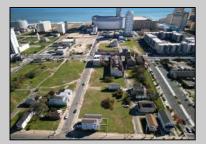

## **COMMENTS**

DEVELOPER/INVESTER ALERT! This single lot is located at 20 N. Massachusetts and is 30' x 100'. There are several lots available on this block all zoned RM-1, a multifamily district established primarily to foster family-oriented options. This is a prime area to build in this a fresh concept in this hot market with the boardwalk, Ocean Casino and beach right down the street and Gardner's Basin/inlet nearby. Single lots for sale or any combination of multiple lots from Grammercy between N. Congress and N. Massachusetts. Call us for prior plans, we'll layout the possibilities for you. Don't miss this unique development opportunity!