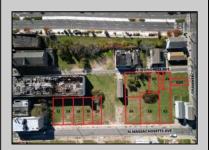

## **COMMENTS**

DEVELOPER/INVESTER ALERT! This single lot is located at 20 N. Massachusetts and is 30' x 100'. There are several lots available on this block all zoned RM-1, a multifamily district established primarily to foster family-oriented options. This is a prime area to build in this a fresh concept in this hot market with the boardwalk, Ocean Casino and beach right down the street and Gardner's Basin/inlet nearby. Single lots for sale or any combination of multiple lots from Grammercy between N. Congress and N. Massachusetts. Call us for prior plans, we'll layout the possibilities for you. Don't miss this unique development opportunity!

**PROPERTY DETAILS** 

Ask for Frank Shoemaker Berger Realty Inc 3160 Asbury Avenue, Ocean City Call: 609-399-0076