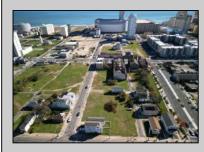

## COMMENTS

DEVELOPER/INVESTER ALERT! This single lot is located at 20 N. Massachusetts and is 30' x 100'. There are several lots available on this block all zoned RM-1, a multifamily district established primarily to foster family-oriented options. This is a prime area to build in this a fresh concept in this hot market with the boardwalk, Ocean Casino and beach right down the street and Gardner's Basin/inlet nearby. Single lots for sale or any combination of multiple lots from Grammercy between N. Congress and N. Massachusetts. Call us for prior plans, we'll layout the possibilities for you. Don't miss this unique development opportunity!