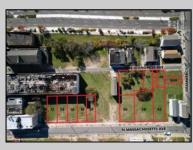

## COMMENTS

DEVELOPER/INVESTER ALERT! This single lot is located at 20 N. Massachusetts and is 30' x 100'. There are several lots available on this block all zoned RM-1, a multifamily district established primarily to foster family-oriented options. This is a prime area to build in this a fresh concept in this hot market with the boardwalk, Ocean Casino and beach right down the street and Gardner's Basin/inlet nearby. Single lots for sale or any combination of multiple lots from Grammercy between N. Congress and N. Massachusetts. Call us for prior plans, we'll layout the possibilities for you. Don't miss this unique development opportunity!