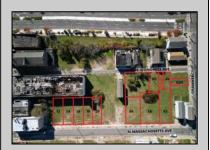

Berger Realty, Inc. 55th & Haven Avenue Ocean City, NJ 08226 609-399-0040

info@bergerrealty.com

20 Massachusetts Atlantic City, NJ 08401

Asking \$75,000.00

## **COMMENTS**

DEVELOPER/INVESTER ALERT! This single lot is located at 20 N. Massachusetts and is 30' x 100'. There are several lots available on this block all zoned RM-1, a multifamily district established primarily to foster family-oriented options. This is a prime area to build in this a fresh concept in this hot market with the boardwalk, Ocean Casino and beach right down the street and Gardner's Basin/inlet nearby. Single lots for sale or any combination of multiple lots from Grammercy between N. Congress and N. Massachusetts. Call us for prior plans, we'll layout the possibilities for you. Don't miss this unique development opportunity!