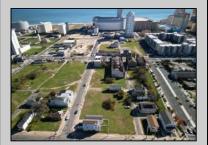

## **COMMENTS**

DEVELOPER/INVESTER ALERT! This single lot is located at 20 N. Massachusetts and is 30' x 100'. There are several lots available on this block all zoned RM-1, a multifamily district established primarily to foster family-oriented options. This is a prime area to build in this a fresh concept in this hot market with the boardwalk, Ocean Casino and beach right down the street and Gardner's Basin/inlet nearby. Single lots for sale or any combination of multiple lots from Grammercy between N. Congress and N. Massachusetts. Call us for prior plans, we'll layout the possibilities for you. Don't miss this unique development opportunity!