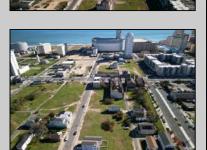

## **COMMENTS**

DEVELOPER/INVESTER ALERT! This single lot is located at 20 N. Massachusetts and is 30' x 100'. There are several lots available on this block all zoned RM-1, a multifamily district established primarily to foster family-oriented options. This is a prime area to build in this a fresh concept in this hot market with the boardwalk, Ocean Casino and beach right down the street and Gardner's Basin/inlet nearby. Single lots for sale or any combination of multiple lots from Grammercy between N. Congress and N. Massachusetts. Call us for prior plans, we'll layout the possibilities for you. Don't miss this unique development opportunity!