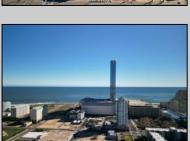

## **COMMENTS**

DEVELOPER/INVESTER ALERT! This single lot is located at 20 N. Massachusetts and is 30' x 100'. There are several lots available on this block all zoned RM-1, a multifamily district established primarily to foster family-oriented options. This is a prime area to build in this a fresh concept in this hot market with the boardwalk, Ocean Casino and beach right down the street and Gardner's Basin/inlet nearby. Single lots for sale or any combination of multiple lots from Grammercy between N. Congress and N. Massachusetts. Call us for prior plans, we'll layout the possibilities for you. Don't miss this unique development opportunity!