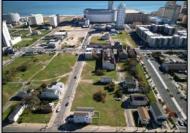

## **COMMENTS**

DEVELOPER/INVESTER ALERT! This single lot is located at 20 N. Massachusetts and is 30' x 100'. There are several lots available on this block all zoned RM-1, a multifamily district established primarily to foster family-oriented options. This is a prime area to build in this a fresh concept in this hot market with the boardwalk, Ocean Casino and beach right down the street and Gardner's Basin/inlet nearby. Single lots for sale or any combination of multiple lots from Grammercy between N. Congress and N. Massachusetts. Call us for prior plans, we'll layout the possibilities for you. Don't miss this unique development opportunity!