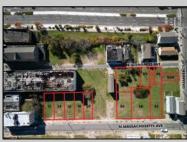

## COMMENTS

DEVELOPER/INVESTER ALERT! This single lot is located at 20 N. Massachusetts and is 30' x 100'. There are several lots available on this block all zoned RM-1, a multifamily district established primarily to foster family-oriented options. This is a prime area to build in this a fresh concept in this hot market with the boardwalk, Ocean Casino and beach right down the street and Gardner's Basin/inlet nearby. Single lots for sale or any combination of multiple lots from Grammercy between N. Congress and N. Massachusetts. Call us for prior plans, we'll layout the possibilities for you. Don't miss this unique development opportunity!