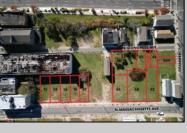

## COMMENTS

DEVELOPER/INVESTER ALERT! This single lot is located at 20 N. Massachusetts and is 30' x 100'. There are several lots available on this block all zoned RM-1, a multifamily district established primarily to foster family-oriented options. This is a prime area to build in this a fresh concept in this hot market with the boardwalk, Ocean Casino and beach right down the street and Gardner's Basin/inlet nearby. Single lots for sale or any combination of multiple lots from Grammercy between N. Congress and N. Massachusetts. Call us for prior plans, we'll layout the possibilities for you. Don't miss this unique development opportunity!