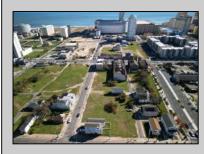

## COMMENTS

DEVELOPER/INVESTER ALERT! This single lot is located at 20 N. Massachusetts and is 30' x 100'. There are several lots available on this block all zoned RM-1, a multifamily district established primarily to foster family-oriented options. This is a prime area to build in this a fresh concept in this hot market with the boardwalk, Ocean Casino and beach right down the street and Gardner's Basin/inlet nearby. Single lots for sale or any combination of multiple lots from Grammercy between N. Congress and N. Massachusetts. Call us for prior plans, we'll layout the possibilities for you. Don't miss this unique development opportunity!