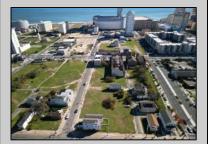

## **COMMENTS**

DEVELOPER/INVESTER ALERT! This single lot is located at 20 N. Massachusetts and is 30' x 100'. There are several lots available on this block all zoned RM-1, a multifamily district established primarily to foster family-oriented options. This is a prime area to build in this a fresh concept in this hot market with the boardwalk, Ocean Casino and beach right down the street and Gardner's Basin/inlet nearby. Single lots for sale or any combination of multiple lots from Grammercy between N. Congress and N. Massachusetts. Call us for prior plans, we'll layout the possibilities for you. Don't miss this unique development opportunity!