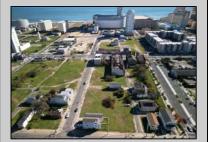

## **COMMENTS**

DEVELOPER/INVESTER ALERT! This single lot is located at 20 N. Massachusetts and is 30' x 100'. There are several lots available on this block all zoned RM-1, a multifamily district established primarily to foster family-oriented options. This is a prime area to build in this a fresh concept in this hot market with the boardwalk, Ocean Casino and beach right down the street and Gardner's Basin/inlet nearby. Single lots for sale or any combination of multiple lots from Grammercy between N. Congress and N. Massachusetts. Call us for prior plans, we'll layout the possibilities for you. Don't miss this unique development opportunity!