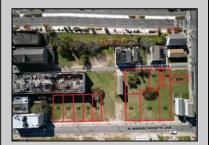

## **COMMENTS**

DEVELOPER/INVESTER ALERT! This single lot is located at 20 N. Massachusetts and is 30' x 100'. There are several lots available on this block all zoned RM-1, a multifamily district established primarily to foster family-oriented options. This is a prime area to build in this a fresh concept in this hot market with the boardwalk, Ocean Casino and beach right down the street and Gardner's Basin/inlet nearby. Single lots for sale or any combination of multiple lots from Grammercy between N. Congress and N. Massachusetts. Call us for prior plans, we'll layout the possibilities for you. Don't miss this unique development opportunity!