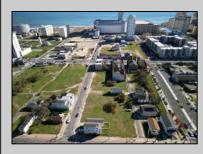

## COMMENTS

DEVELOPER/INVESTER ALERT! This single lot is located at 20 N. Massachusetts and is 30' x 100'. There are several lots available on this block all zoned RM-1, a multifamily district established primarily to foster family-oriented options. This is a prime area to build in this a fresh concept in this hot market with the boardwalk, Ocean Casino and beach right down the street and Gardner's Basin/inlet nearby. Single lots for sale or any combination of multiple lots from Grammercy between N. Congress and N. Massachusetts. Call us for prior plans, we'll layout the possibilities for you. Don't miss this unique development opportunity!