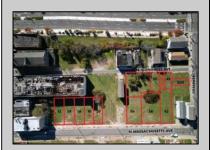

## **COMMENTS**

DEVELOPER/INVESTER ALERT! This single lot is located at 20 N. Massachusetts and is 30' x 100'. There are several lots available on this block all zoned RM-1, a multifamily district established primarily to foster family-oriented options. This is a prime area to build in this a fresh concept in this hot market with the boardwalk, Ocean Casino and beach right down the street and Gardner's Basin/inlet nearby. Single lots for sale or any combination of multiple lots from Grammercy between N. Congress and N. Massachusetts. Call us for prior plans, we'll layout the possibilities for you. Don't miss this unique development opportunity!