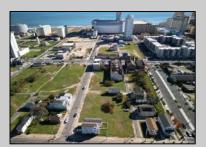

## **COMMENTS**

DEVELOPER/INVESTER ALERT! This single lot is located at 20 N. Massachusetts and is 30' x 100'. There are several lots available on this block all zoned RM-1, a multifamily district established primarily to foster family-oriented options. This is a prime area to build in this a fresh concept in this hot market with the boardwalk, Ocean Casino and beach right down the street and Gardner's Basin/inlet nearby. Single lots for sale or any combination of multiple lots from Grammercy between N. Congress and N. Massachusetts. Call us for prior plans, we'll layout the possibilities for you. Don't miss this unique development opportunity!