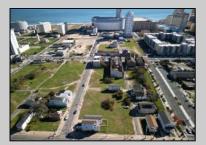

## **COMMENTS**

DEVELOPER/INVESTER ALERT! This single lot is located at 20 N. Massachusetts and is 30' x 100'. There are several lots available on this block all zoned RM-1, a multifamily district established primarily to foster family-oriented options. This is a prime area to build in this a fresh concept in this hot market with the boardwalk, Ocean Casino and beach right down the street and Gardner's Basin/inlet nearby. Single lots for sale or any combination of multiple lots from Grammercy between N. Congress and N. Massachusetts. Call us for prior plans, we'll layout the possibilities for you. Don't miss this unique development opportunity!