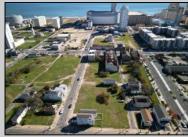

## COMMENTS

DEVELOPER/INVESTER ALERT! This single lot is located at 20 N. Massachusetts and is 30' x 100'. There are several lots available on this block all zoned RM-1, a multifamily district established primarily to foster family-oriented options. This is a prime area to build in this a fresh concept in this hot market with the boardwalk, Ocean Casino and beach right down the street and Gardner's Basin/inlet nearby. Single lots for sale or any combination of multiple lots from Grammercy between N. Congress and N. Massachusetts. Call us for prior plans, we'll layout the possibilities for you. Don't miss this unique development opportunity!