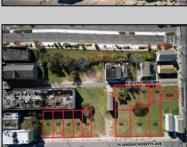

## COMMENTS

DEVELOPER/INVESTER ALERT! This single lot is located at 20 N. Massachusetts and is 30' x 100'. There are several lots available on this block all zoned RM-1, a multifamily district established primarily to foster family-oriented options. This is a prime area to build in this a fresh concept in this hot market with the boardwalk, Ocean Casino and beach right down the street and Gardner's Basin/inlet nearby. Single lots for sale or any combination of multiple lots from Grammercy between N. Congress and N. Massachusetts. Call us for prior plans, we'll layout the possibilities for you. Don't miss this unique development opportunity!