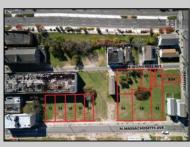

## COMMENTS

DEVELOPER/INVESTER ALERT! This single lot is located at 20 N. Massachusetts and is 30' x 100'. There are several lots available on this block all zoned RM-1, a multifamily district established primarily to foster family-oriented options. This is a prime area to build in this a fresh concept in this hot market with the boardwalk, Ocean Casino and beach right down the street and Gardner's Basin/inlet nearby. Single lots for sale or any combination of multiple lots from Grammercy between N. Congress and N. Massachusetts. Call us for prior plans, we'll layout the possibilities for you. Don't miss this unique development opportunity!