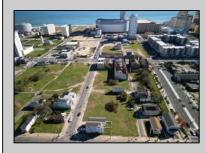

## COMMENTS

DEVELOPER/INVESTER ALERT! This single lot is located at 20 N. Massachusetts and is 30' x 100'. There are several lots available on this block all zoned RM-1, a multifamily district established primarily to foster family-oriented options. This is a prime area to build in this a fresh concept in this hot market with the boardwalk, Ocean Casino and beach right down the street and Gardner's Basin/inlet nearby. Single lots for sale or any combination of multiple lots from Grammercy between N. Congress and N. Massachusetts. Call us for prior plans, we'll layout the possibilities for you. Don't miss this unique development opportunity!