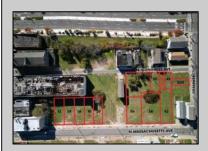

## **COMMENTS**

DEVELOPER/INVESTER ALERT! This single lot is located at 20 N. Massachusetts and is 30' x 100'. There are several lots available on this block all zoned RM-1, a multifamily district established primarily to foster family-oriented options. This is a prime area to build in this a fresh concept in this hot market with the boardwalk, Ocean Casino and beach right down the street and Gardner's Basin/inlet nearby. Single lots for sale or any combination of multiple lots from Grammercy between N. Congress and N. Massachusetts. Call us for prior plans, we'll layout the possibilities for you. Don't miss this unique development opportunity!