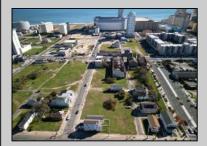

## **COMMENTS**

DEVELOPER/INVESTER ALERT! This single lot is located at 20 N. Massachusetts and is 30' x 100'. There are several lots available on this block all zoned RM-1, a multifamily district established primarily to foster family-oriented options. This is a prime area to build in this a fresh concept in this hot market with the boardwalk, Ocean Casino and beach right down the street and Gardner's Basin/inlet nearby. Single lots for sale or any combination of multiple lots from Grammercy between N. Congress and N. Massachusetts. Call us for prior plans, we'll layout the possibilities for you. Don't miss this unique development opportunity!