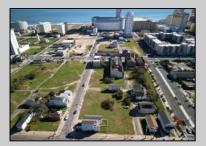

## **COMMENTS**

DEVELOPER/INVESTER ALERT! This single lot is located at 20 N. Massachusetts and is 30' x 100'. There are several lots available on this block all zoned RM-1, a multifamily district established primarily to foster family-oriented options. This is a prime area to build in this a fresh concept in this hot market with the boardwalk, Ocean Casino and beach right down the street and Gardner's Basin/inlet nearby. Single lots for sale or any combination of multiple lots from Grammercy between N. Congress and N. Massachusetts. Call us for prior plans, we'll layout the possibilities for you. Don't miss this unique development opportunity!