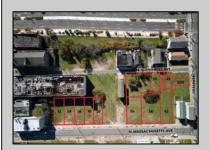

Berger Realty, Inc. 55th & Haven Avenue Ocean City, NJ 08226 609-399-0040

info@bergerrealty.com

20 Massachusetts Atlantic City, NJ 08401

Asking \$75,000.00

## **COMMENTS**

DEVELOPER/INVESTER ALERT! This single lot is located at 20 N. Massachusetts and is 30' x 100'. There are several lots available on this block all zoned RM-1, a multifamily district established primarily to foster family-oriented options. This is a prime area to build in this a fresh concept in this hot market with the boardwalk, Ocean Casino and beach right down the street and Gardner's Basin/inlet nearby. Single lots for sale or any combination of multiple lots from Grammercy between N. Congress and N. Massachusetts. Call us for prior plans, we'll layout the possibilities for you. Don't miss this unique development opportunity!