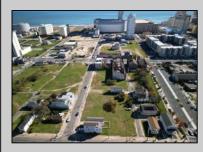

## COMMENTS

DEVELOPER/INVESTER ALERT! This single lot is located at 20 N. Massachusetts and is 30' x 100'. There are several lots available on this block all zoned RM-1, a multifamily district established primarily to foster family-oriented options. This is a prime area to build in this a fresh concept in this hot market with the boardwalk, Ocean Casino and beach right down the street and Gardner's Basin/inlet nearby. Single lots for sale or any combination of multiple lots from Grammercy between N. Congress and N. Massachusetts. Call us for prior plans, we'll layout the possibilities for you. Don't miss this unique development opportunity!