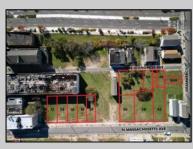

## COMMENTS

DEVELOPER/INVESTER ALERT! This single lot is located at 20 N. Massachusetts and is 30' x 100'. There are several lots available on this block all zoned RM-1, a multifamily district established primarily to foster family-oriented options. This is a prime area to build in this a fresh concept in this hot market with the boardwalk, Ocean Casino and beach right down the street and Gardner's Basin/inlet nearby. Single lots for sale or any combination of multiple lots from Grammercy between N. Congress and N. Massachusetts. Call us for prior plans, we'll layout the possibilities for you. Don't miss this unique development opportunity!