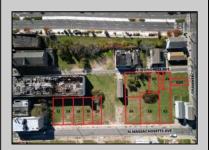

## **COMMENTS**

DEVELOPER/INVESTER ALERT! This single lot is located at 20 N. Massachusetts and is 30' x 100'. There are several lots available on this block all zoned RM-1, a multifamily district established primarily to foster family-oriented options. This is a prime area to build in this a fresh concept in this hot market with the boardwalk, Ocean Casino and beach right down the street and Gardner's Basin/inlet nearby. Single lots for sale or any combination of multiple lots from Grammercy between N. Congress and N. Massachusetts. Call us for prior plans, we'll layout the possibilities for you. Don't miss this unique development opportunity!