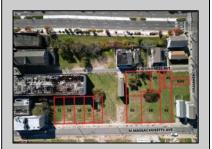

## **COMMENTS**

DEVELOPER/INVESTER ALERT! This single lot is located at 20 N. Massachusetts and is 30' x 100'. There are several lots available on this block all zoned RM-1, a multifamily district established primarily to foster family-oriented options. This is a prime area to build in this a fresh concept in this hot market with the boardwalk, Ocean Casino and beach right down the street and Gardner's Basin/inlet nearby. Single lots for sale or any combination of multiple lots from Grammercy between N. Congress and N. Massachusetts. Call us for prior plans, we'll layout the possibilities for you. Don't miss this unique development opportunity!