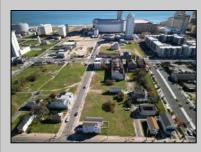

## COMMENTS

DEVELOPER/INVESTER ALERT! This single lot is located at 20 N. Massachusetts and is 30' x 100'. There are several lots available on this block all zoned RM-1, a multifamily district established primarily to foster family-oriented options. This is a prime area to build in this a fresh concept in this hot market with the boardwalk, Ocean Casino and beach right down the street and Gardner's Basin/inlet nearby. Single lots for sale or any combination of multiple lots from Grammercy between N. Congress and N. Massachusetts. Call us for prior plans, we'll layout the possibilities for you. Don't miss this unique development opportunity!