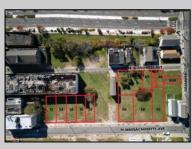

## COMMENTS

DEVELOPER/INVESTER ALERT! This single lot is located at 20 N. Massachusetts and is 30' x 100'. There are several lots available on this block all zoned RM-1, a multifamily district established primarily to foster family-oriented options. This is a prime area to build in this a fresh concept in this hot market with the boardwalk, Ocean Casino and beach right down the street and Gardner's Basin/inlet nearby. Single lots for sale or any combination of multiple lots from Grammercy between N. Congress and N. Massachusetts. Call us for prior plans, we'll layout the possibilities for you. Don't miss this unique development opportunity!